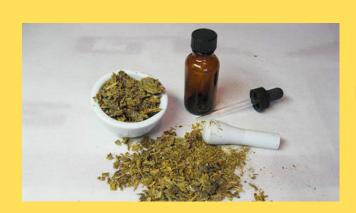

#### ROYAL JELLY

is milky substance which is produced by worker bees. The queen bee feeds on royal jelly all her life.

PROPOLIS

is sticky, resinous material which the bees collect from plant buds and other plant parts.