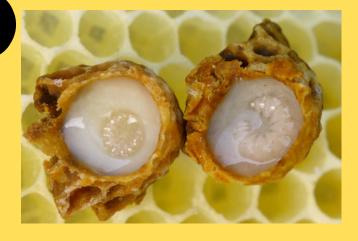

#### ROYAL JELLY

is milky substance which is produced by worker bees. The queen bee feeds on royal jelly all her life.

PROPOLIS

is sticky, resinous material which the bees collect from plant buds and other plant parts.