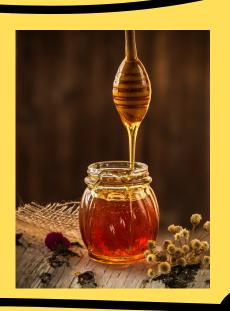

# HONEY

is the product which is obtained from the nectar of flowers. It is mixed with their glandular secretions.